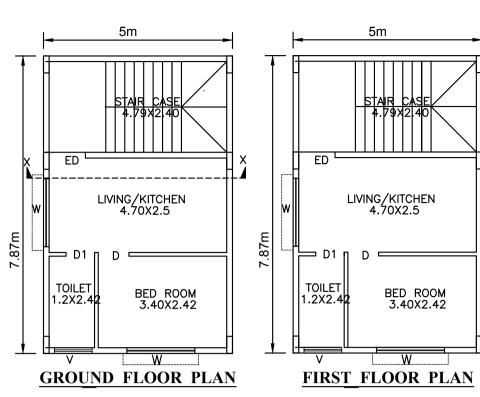

| BLOCK NAME      | NAME | LENGTH | HEIGHT | NOS |
|-----------------|------|--------|--------|-----|
| A (RESIDENTIAL) | D1   | 0.76   | 2.10   | 02  |
| A (RESIDENTIAL) | D    | 0.90   | 2.10   | 02  |
| A (RESIDENTIAL) | ED   | 1.05   | 2.10   | 02  |

SCHEDULE OF JOINERY:

| BLOCK NAME      | NAME | LENGTH | HEIGHT | NOS |
|-----------------|------|--------|--------|-----|
| A (RESIDENTIAL) | ٧    | 1.20   | 1.20   | 02  |
| A (RESIDENTIAL) | W    | 1.80   | 1.20   | 06  |

UnitBUA Table for Block :A (RESIDENTIAL)

| FLOOR                | Name  | UnitBUA Type | UnitBUA Area | Carpet Area | No. of Rooms | No. of Tenement |
|----------------------|-------|--------------|--------------|-------------|--------------|-----------------|
| GROUND<br>FLOOR PLAN | 1 (4E |              | 26.60        | 23.04       | 3            | 1               |
| FIRST FLOOR<br>PLAN  | FF    | FLAT         | 26.60        | 23.04       | 3            | 1               |
| Total:               | -     | -            | 53.20        | 46.08       | 6            | 2               |