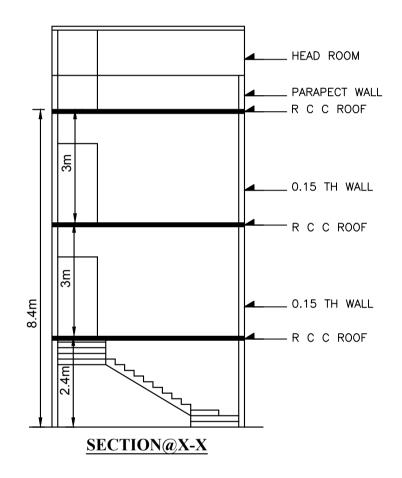

Block : A (RESIDENTIAL)

| Floor Name                  | Total Built Up | Deductions (A     | \ \ \ \ \ \ \ \ Area (Sq.mt.) |       | Total FAR Area | Tnmt (No.) |  |  |
|-----------------------------|----------------|-------------------|-------------------------------|-------|----------------|------------|--|--|
|                             | Area (Sq.mt.)  | StairCase Parking |                               | Resi. | (Sq.mt.)       |            |  |  |
| Terrace Floor               | 13.50          | 13.50             | 0.00                          | 0.00  | 0.00           | 00         |  |  |
| First Floor                 | 39.35          | 0.00              | 0.00                          | 39.35 | 39.35          | 01         |  |  |
| Ground Floor                | 39.35          | 0.00              | 0.00                          | 39.35 | 39.35          | 01         |  |  |
| Stilt Floor                 | 39.35          | 0.00              | 33.53                         | 0.00  | 5.82           | 00         |  |  |
| Total:                      | 131.55         | 13.50             | 33.53                         | 78.70 | 84.52          | 02         |  |  |
| Total Number of Same Blocks | 1              |                   |                               |       |                |            |  |  |
| Total:                      | 131.55         | 13.50             |                               | 78.70 | 84.52          | 02         |  |  |
| SCHEDULE OF JOINERY         |                |                   |                               |       |                |            |  |  |