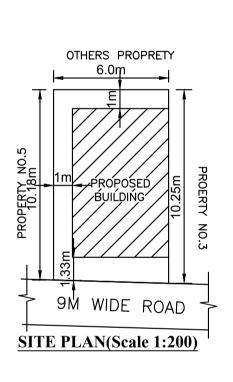

Block : A (RESIDENTIAL)

| Floor Name                  | Total Built Up | Deductions (A     | \ \ \ \ \ \ \ \ Area (Sq.mt.) |       | Total FAR Area | Tnmt (No.) |  |  |
|-----------------------------|----------------|-------------------|-------------------------------|-------|----------------|------------|--|--|
|                             | Area (Sq.mt.)  | StairCase Parking |                               | Resi. | (Sq.mt.)       |            |  |  |
| Terrace Floor               | 13.50          | 13.50             | 0.00                          | 0.00  | 0.00           | 00         |  |  |
| First Floor                 | 39.35          | 0.00              | 0.00                          | 39.35 | 39.35          | 01         |  |  |
| Ground Floor                | 39.35          |