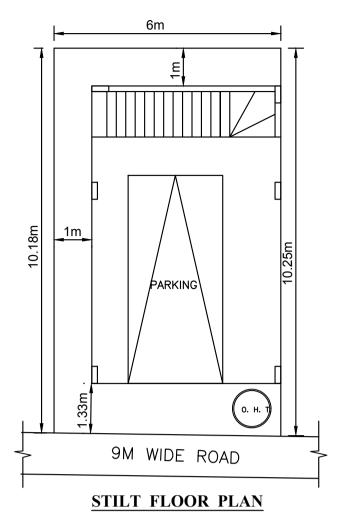

## Parking Check (Table 7b)

| Vehicle Type  | Re  | qd.           | Achieved |               |  |
|---------------|-----|---------------|----------|---------------|--|
| verlicie Type | No. | Area (Sq.mt.) | No.      | Area (Sq.mt.) |  |
| Car           | -   | -             | 1        | 13.75         |  |
| Total Car     | -   | -             | 1        | 13.75         |  |
| Other Parking | -   | -             | -        | 19.78         |  |
| Total         |     | 0.00          |          | 33.53         |  |